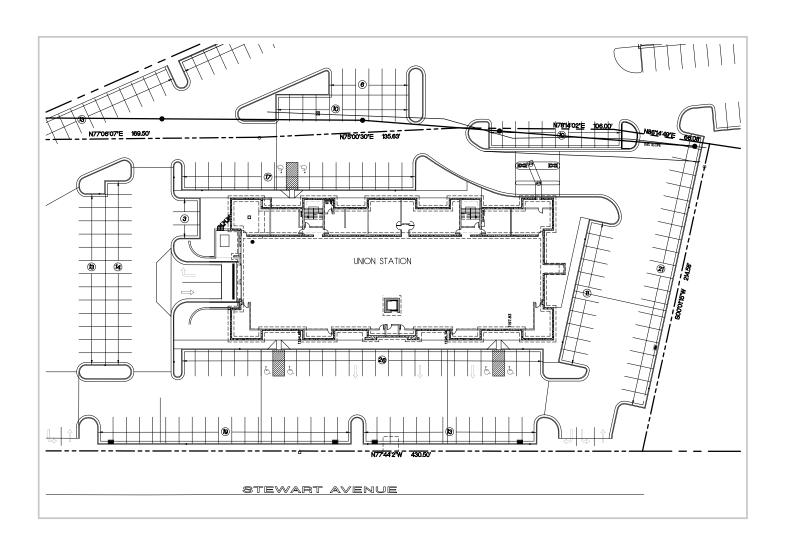

|                                              |
| CITY               | 2020 CENSUS POPULATION                       |
| <b>CITY</b> Wausau | 2020 CENSUS POPULATION 39,994                |

## **ANCHOR TENANTS**

Ghidorzi Companies, Bremer & Trollop Law Office, Nicolet National Bank, First Weber, Northwestern Mutual, Partners in Planning

THIS DOCUMENT HAS BEEN PREPARED SOLELY FOR INFORMATION PURPOSES. WHILE THE INFORMATION CONTAINED HEREIN IS FROM SOURCES DEEMED RELIABLE, IT HAS NOT BEEN INDEPENDENTLY VERIFIED. THIS DOCUMENT IS PROVIDED SUBJECT TO ERRORS, OMISSIONS AND CHANGES IN INFORMATION.



## **CHRIS GHIDORZI**

m: 715.302.8185 | chrisg@ghidorzi.com 2100 Stewart Ave., Suite 300 Wausau, WI 54401 www.ghidorzi.com

# Space Layouts

Union Station 2100 STEWART AVE. | WAUSAU, WI 54401