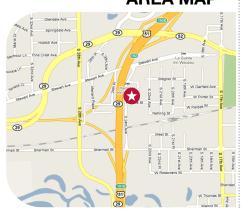

#### **AREA MAP**

#### **DEMOGRAPHICS**

| ROAD           | AVERAGE ANNUAL DAILY TRAFFIC 2022 (vehicles) |
|----------------|----------------------------------------------|
| Stewart Avenue | 8,900                                        |
| US 51/I-39     | 34,100                                       |
| CITY           | 2020 CENSUS POPULATION                       |
| Wausau         | 39,994                                       |
| Wausau Metro   | 163,172                                      |