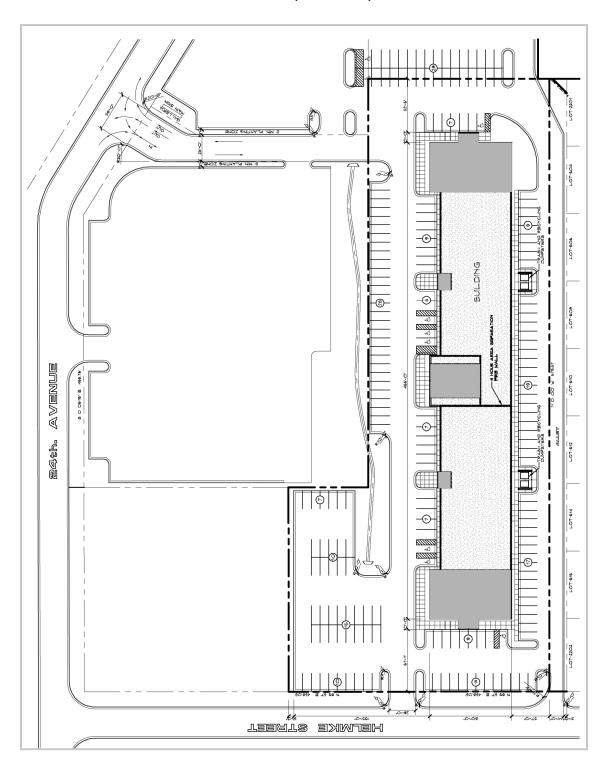

# Space Layouts

## Galleria I

604 24TH AVE., WAUSAU, WI 54401

### Suite 26

1,829 rentable sq ft.

**SUITE LOCATION**