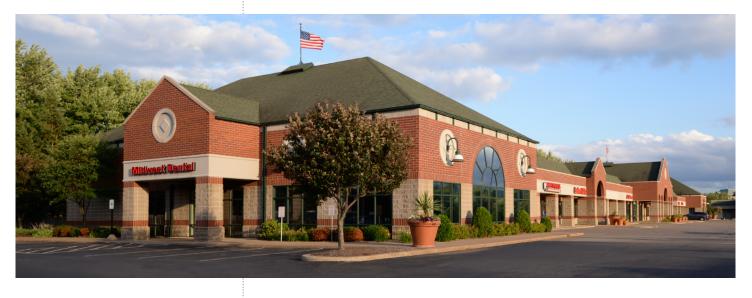

### Galleria I

605 24TH AVE., WAUSAU, WI 54401

#### **FEATURES**

- Part of the Galleria campus, comprising 90,000 sq ft of mixed use space
- Immediate occupancy or build-to-suit options
- Immediate access and visibility from Hwy 29 & US 51/I-39
- Located in Wausau's hotel district – 1,000 rooms within one mile radius
- Office, retail and restaurant traffic from Stewart Avenue and 24th Avenue

#### ANCHOR TENANTS

Midwest Dental, Wausau Vet Center, Kasha Salon

THIS DOCUMENT HAS BEEN PREPARED SOLELY FOR INFORMATION PURPOSES. WHILE THE INFORMATION CONTAINED HEREIN IS FROM SOURCES DEEMED RELIABLE, IT HAS NOT BEEN INDEPENDENTLY VERIFIED. THIS DOCUMENT IS PROVIDED SUBJECT TO ERRORS, OMISSIONS AND CHANGES IN INFORMATION.