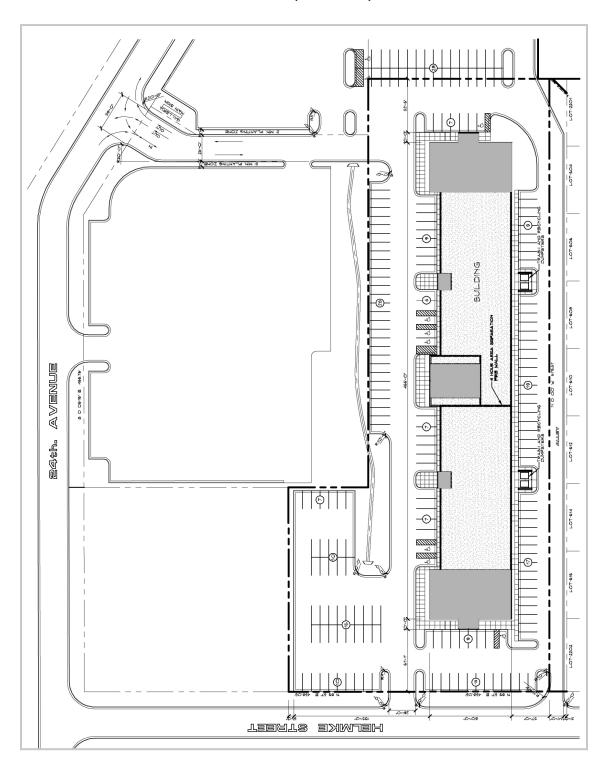

|
| US 51/I-39     | 34,100                                       |
| CITY           | 2020 CENSUS POPULATION                       |
| Wausau         | 39,994                                       |
| Wausau Metro   | 163,172                                      |

#### ANCHOR TENANTS

Midwest Dental, Wausau Vet Center, Kasha Salon

THIS DOCUMENT HAS BEEN PREPARED SOLELY FOR INFORMATION PURPOSES. WHILE THE INFORMATION CONTAINED HEREIN IS FROM SOURCES DEEMED RELIABLE, IT HAS NOT BEEN INDEPENDENTLY VERIFIED. THIS DOCUMENT IS PROVIDED SUBJECT TO ERRORS, OMISSIONS AND CHANGES IN INFORMATION.



#### **CHRIS GHIDORZI**

m: 715.302.8185 | chrisg@ghidorzi.com 2100 Stewart Ave., Suite 300 Wausau, WI 54401 www.ghidorzi.com

# Space Layouts

## Galleria I

604 24TH AVE., WAUSAU, WI 54401





#### **CHRIS GHIDORZI**

m: 715.302.8185 | chrisg@ghidorzi.com 2100 Stewart Ave., Suite 300 Wausau, WI 54401 www.ghidorzi.com

# Space Layouts

## Galleria I

604 24TH AVE., WAUSAU, WI 54401



### Suite 26

1,829 rentable sq ft.



**SUITE LOCATION**