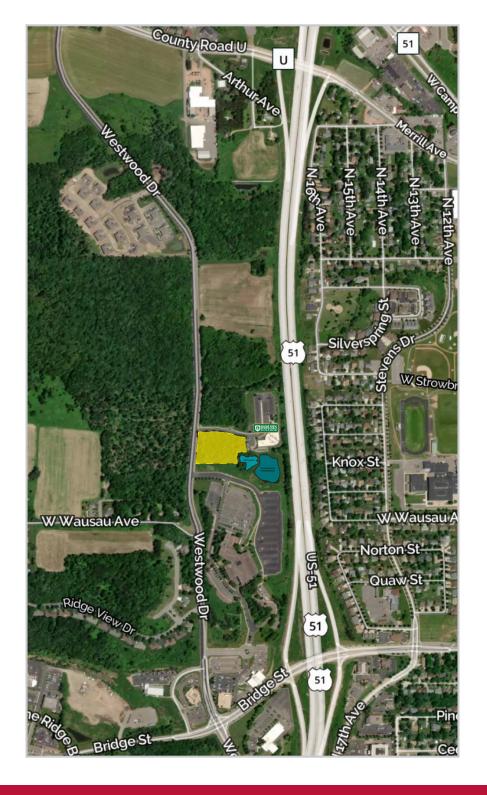

#### **AREA MAP**

### Westwood Drive Business Park

1101 WESTWOOD DRIVE | WAUSAU, WI 54401

### 3.07 acres