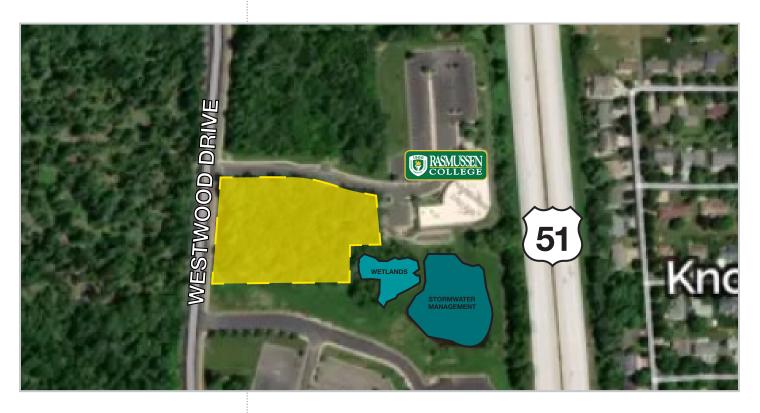

### Westwood Drive Business Park

1101 WESTWOOD DRIVE | WAUSAU, WI 54401

### 3.07 acres

#### **FEATURES**

- High visibility from US 51/I-39
- Part of a growing business park that includes WPS, West Business services, Westwood Conference Center and Rasmussen College
- Located less than a mile from Wausau's Medical campus
- Buy or development options