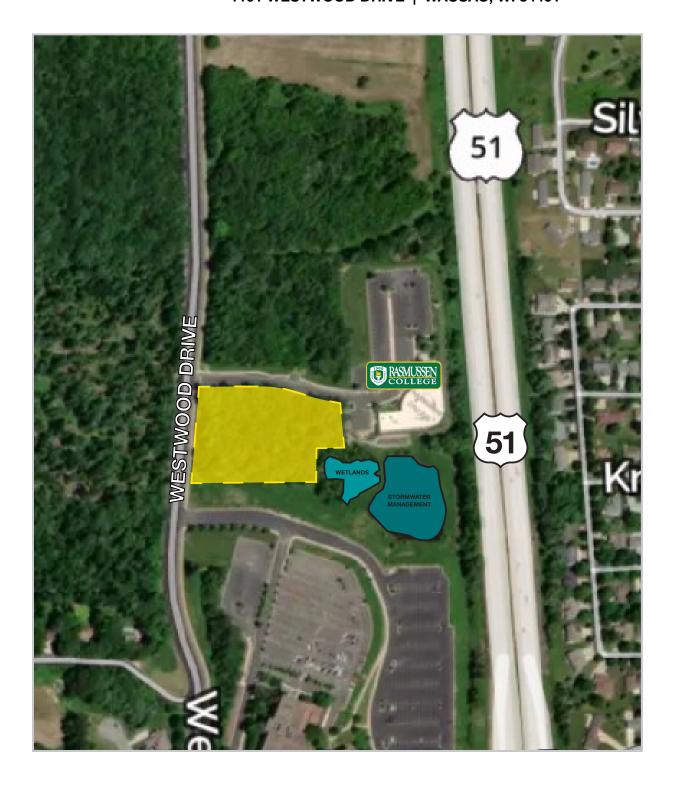

### Westwood Drive Business Park

1101 WESTWOOD DRIVE | WAUSAU, WI 54401

### 3.07 acres

#### **FEATURES**

- High visibility from US 51/I-39
- Part of a growing business park that includes WPS, West Business services, Westwood Conference Center and Rasmussen College
- Located less than a mile from Wausau's Medical campus
- Buy or development options