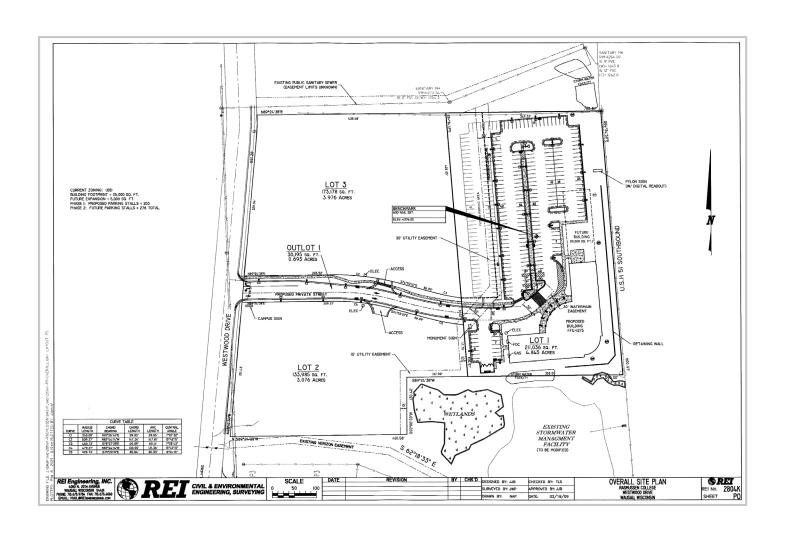

### Westwood Drive Business Park

1101 WESTWOOD DRIVE | WAUSAU, WI 54401

### 3.07 acres