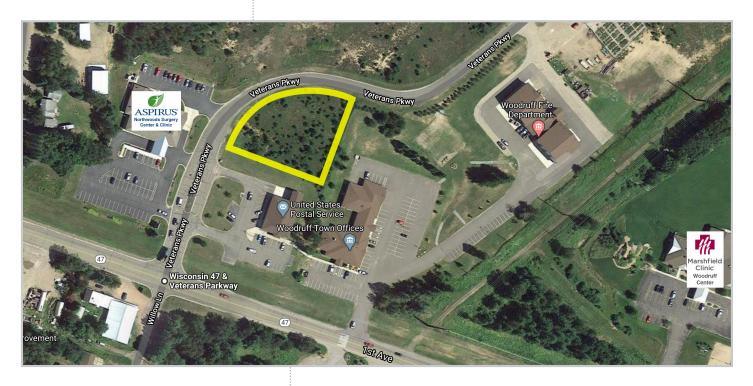

## **CHRIS GHIDORZI**

m: 715.302.8185 | chrisg@ghidorzi.com 2100 Stewart Ave., Suite 300 Wausau, WI 54401 www.ghidorzi.com

## For Sale or Development

## Veterans Parkway

Woodruff, WI 54568





Lot size: approx. 1.1 acres

## **DEMOGRAPHICS**

| CITY     | Est. 2018 POPULATION |
|----------|----------------------|
| Woodruff | 1,964                |
| Minocqua | 4,414                |

THIS DOCUMENT HAS BEEN PREPARED SOLELY FOR INFORMATION PURPOSES. WHILE THE INFORMATION CONTAINED HEREIN IS FROM SOURCES DEEMED RELIABLE, IT HAS NOT BEEN INDEPENDENTLY VERIFIED. THIS DOCUMENT IS PROVIDED SUBJECT TO ERRORS, OMISSIONS AND CHANGES IN INFORMATION.