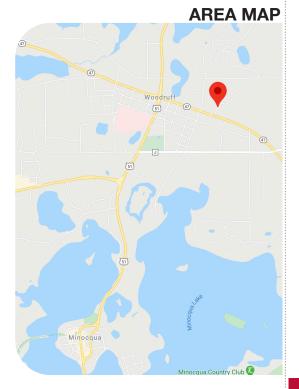

## **CHRIS GHIDORZI**

m: 715.302.8185 | chrisg@ghidorzi.com 2100 Stewart Ave., Suite 300 Wausau, WI 54401 www.ghidorzi.com

## For Sale or Development

## Veterans Parkway

Woodruff, WI 54568





Lot size: approx. 1.1 acres

## **DEMOGRAPHICS**

| CITY     | Est. 2018 POPULATION |
|----------|----------------------|
| Woodruff | 1,964                |
| Minocqua | 4,414                |

THIS DOCUMENT HAS BEEN PREPARED SOLELY FOR INFORMATION PURPOSES. WHILE THE INFORMATION CONTAINED HEREIN IS FROM SOURCES DEEMED RELIABLE, IT HAS NOT BEEN INDEPENDENTLY VERIFIED. THIS DOCUMENT IS PROVIDED SUBJECT TO ERRORS, OMISSIONS AND CHANGES IN INFORMATION.